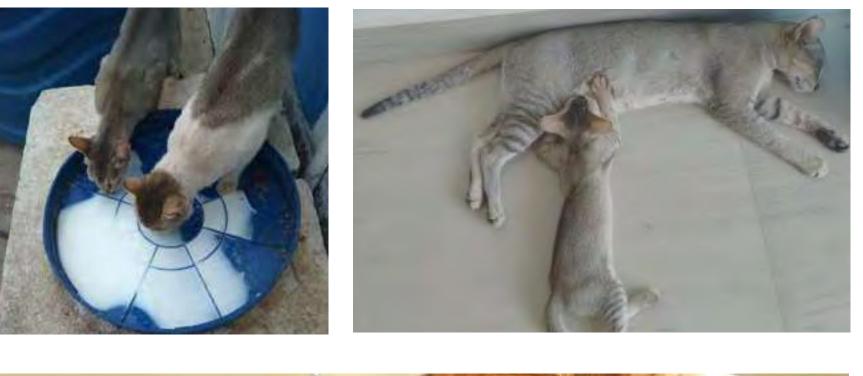

#### Care for Animals

Caring for animals can decrease depression, stress and anxiety; health-wise, it can lower your blood pressure, improve your immunity and even decrease your risk of heart attack and stroke. Photo by Mohammad Imran - WREL AP 30MW, Kadapa