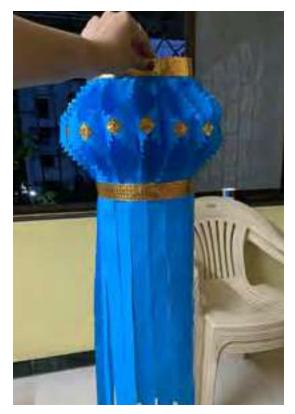

Greenolution e-Newsletter, November 2019





W www.greenolution.co.in

B www.tatapowergreenolution.blogspot.in

E greenolution@tatapower.com

Lighting up Lives!



#### Rangoli by Arjit Mishra son of Abhishek Kumar and Vibha Parashar - CGPL





#### **Ashok Kolapalli** Lead Engineer - Electrical Maintenance

Mr. Rohan Todankar and Mr. Kamlakar Hadsul DNMG Metro Zone









# Green Diwali Best out of Waste





#### Handmade lanterns by **Sneha Sawant** - Trombay Thermal Power Station











# Green Diwali Best out of Waste



#### Mr. Gautam Karelia from WREL-Solar O&M

made a Rangoli using rice powder, dry flour, vermilion, turmeric) and other natural colours

#### **Best out of waste**

#### Samarth Dwivedi son of Mr. Avilash Dwivedi

- Head CSR made pen holder using waste plastic bottles.







## Green Diwali Best out of Waste

#### **Komal Mertia**

African doll created with waste news papers



# Waste management at home by segregating DRY AND WET - **Rahul Anand**





lution

A TATA POWER initiative

Green

Share photos of **Waste Segregation** Activities at your home with us and win exciting prizes!)





#### Care for Animals

Caring for animals can decrease depression, stress and anxiety; health-wise, it can lower your blood pressure, improve your immuni