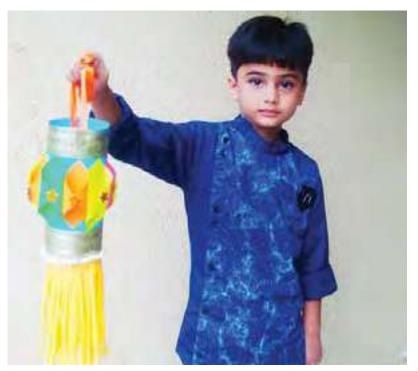

Greenolution e-Newsletter, November 2019





W www.greenolution.co.in

B www.tatapowergreenolution.blogspot.in

E greenolution@tatapower.com

Lighting up Lives!



#### Rangoli by Arjit Mishra son of Abhishek Kumar and Vibha Parashar - CGPL





#### **Ashok Kolapalli** Lead Engineer - Electrical Maintenance

Mr. Rohan Todankar and Mr. Kamlakar Hadsul DNMG Metro Zone









# Green Diwali Best out of Waste





#### Handmade lanterns by **Sneha Sawant** - Trombay Thermal Power Station











# Green Diwali Best out of Waste



#### Mr. Gautam Karelia from WREL-Solar O&M

made a Rangoli using rice powder, dry flour, vermilion, turmeric) and other natural colours

#### **Best out of waste**

#### Samarth Dwivedi son of Mr. Avilash Dwivedi

- Head CSR made pen holder using waste plastic bottles.







## Green Diwali Best out of Waste

#### **Komal Mertia**

African doll created with waste news papers



# Waste management at home by segregating DRY AND WET - **Rahul Anand**





lution

A TATA POWER initiative

Green

Share photos of **Waste Segregation** Activities at your home with us and win exciting prizes!)





#### Care for Animals

Caring for animals can decrease depression, stress a