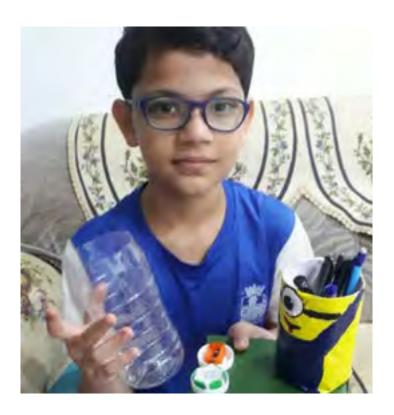

#### Samarth Dwivedi son of Mr. Avilash Dwivedi

- Head CSR made pen holder using waste plastic bottles.