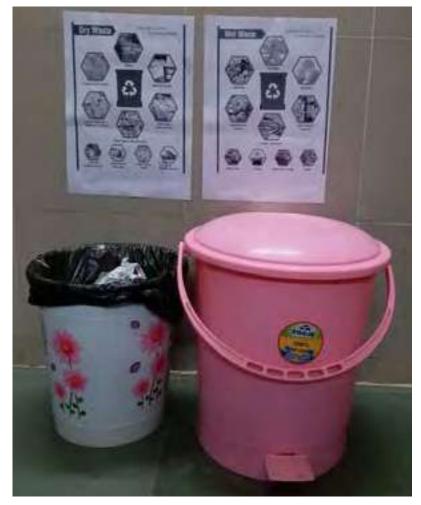

# Waste management at home by segregating DRY AND WET - **Rahul Anand**

lution

A TATA POWER initiative

Green

Share photos of **Waste Segregation** Activities at your home with us and win exciting prizes!)