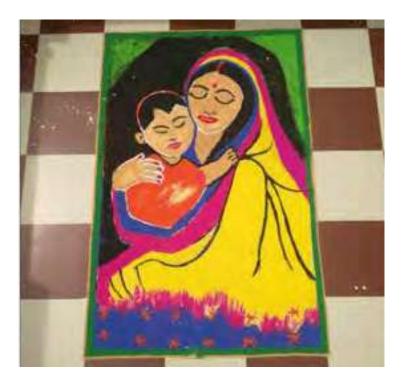

Greenolution e-Newsletter, November 2019





W www.greenolution.co.in

B www.tatapowergreenolution.blogspot.in

E greenolution@tatapower.com

Lighting up Lives!



#### Rangoli by Arjit Mishra son of Abhishek Kumar and Vibha Parashar - CGPL





#### **Ashok Kolapalli** Lead Engineer - Electrical Maintenance

Mr. Rohan Todankar and Mr. Kamlakar Hadsul DNMG Metro Zone









# Green Diwali Best out of Waste





#### Handmade lanterns by **Sneha Sawant** - Trombay Thermal Power Station











# Green Diwali Best out of Waste



#### Mr. Gautam Karelia from WREL-Solar O&M

made a Rangoli using rice powder, dry flour, vermilion, turmeric) and other natural colours

#### **Best out of waste**

#### Samarth Dwivedi son of Mr. Avilash Dwivedi

- Head CSR made pen holder using waste plastic bottles.







## Green Diwali Best out of Waste

#### **Komal Mertia**

African doll created with waste news papers



# Waste management at home by segregating DRY AND WET - **Rahul Anand**





lution

A TATA POWER initiative

Green

Share photos of **Waste Segregation** Activities at your home with us and win exciting prizes!)





#### Care for Animals

Caring for animals can decrease depression, stress and anxiety; health-wise, it can lower your blood pressure, improve your immunity and even decrease your risk of heart atta