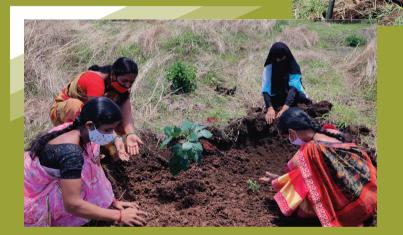

#### Bhira

Plantation of 200 trees at residential colony to compensate the damage caused by Nisarga Cyclone in 2020