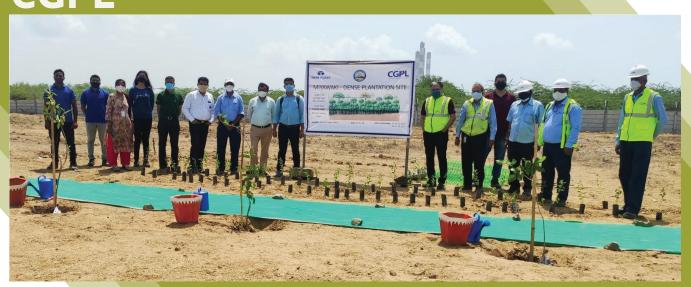

## Mahaseer-50 years celebration







25 tree sapling were planted in the campus by CEO-IEL and Chief -Jamshedpur Operations along with Employees.



### **CGPL**





Kodohalli, Karnataka







Powerlinks - Gorakhpur





**TROMBAY** 





#### **TROMBAY**



#### Bhira

Plantation of 200 trees at residential colony to compensate the damage caused by Nisarga Cyclone in 2020



### Khopoli

Plantation of 70 Mango saplings



**Bhivpuri** Plantation of 100 Mango saplings at camp area





Tata Power Projects (Generations)



















## **TPREL**



## **TPADL**







## Powerlinks, Muzaffarnagar















## **TATA POWER SOLAR**













# Maithon











re Olline!

#### 1. What are Planktons?

- a. Plants living in water
- b. Very small plants and animals living in water
- c. Very small animals living on land
- 2. In which year, Environment (Protection) Act was enacted?

a. 1985 b. 1986 c. 1995

3. Which programme of the United