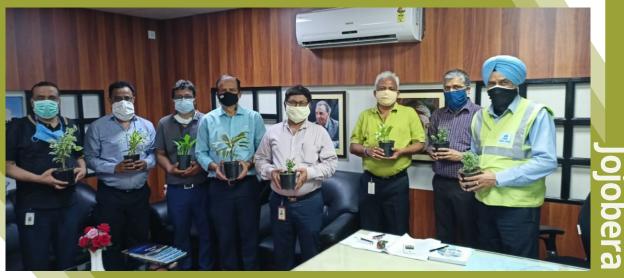

## Mahaseer-50 years celebration

25 tree sapling were planted in the campus by CEO-IEL and Chief -Jamshedpur Operations along with Employees.