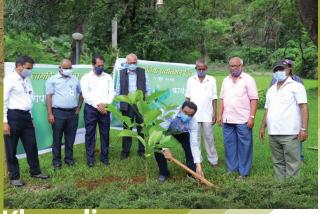

## Mahaseer-50 years celebration

25 tree sapling were planted in the campus by CEO-IEL and Chief -Jamshedpur Operations along with Employees.