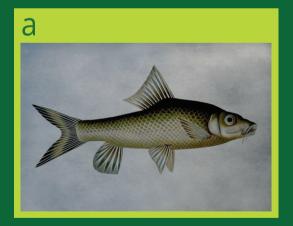

#### 4. Which of the following species is Deccan Mahseer?

send your answers to alse a little to the last t