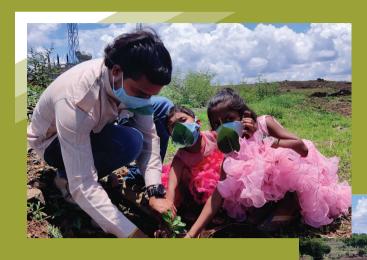

#### Bhira

Plantation of 200 trees at residential colony to compensate the damage caused by Nisarga Cyclone in 2020