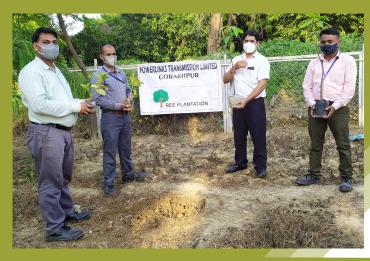

## Mahaseer-50 years celebration







25 tree sapling were planted in the campus by CEO-IEL and Chief -Jamshedpur Operations along with Employees.



### **CGPL**





Kodohalli, Karnataka







Powerlinks - Gorakhpur





**TROMBAY** 





#### **TROMBAY**



#### Bhira

Plantation of 200 trees at residential colony to compensate the damage caused by Nisarga Cyclone in 2020



### Khopoli

Plantation of 70 Mango saplings



**Bhivpuri** Plantation of 100 Mango saplings at camp area





Tata Power Projects (Generations)



















## **TPREL**



## **TPADL**







## Powerlinks, Muzaffarnagar















## **TATA POWER SOLAR**













# Maithon











re Olline!

#### 1. What are Planktons?

- a. Plants living in water
- b. Very small plants and animals living in water
- c. Very small animals living on land
- 2. In which year, Environment (Protection) Act was enacted?

a. 1985 b. 1986 c. 1995

3. Which programme of the United Nations coordinates the org