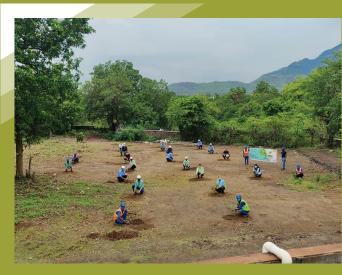

### Khopoli

Plantation of 70 Mango saplings

**Bhivpuri** Plantation of 100 Mango saplings at camp area

Tata Power Projects (Generations)