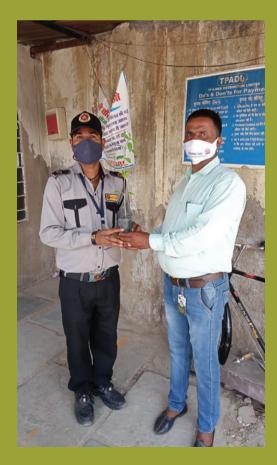

## Mahaseer-50 years celebration







25 tree sapling were planted in the campus by CEO-IEL and Chief -Jamshedpur Operations along with Employees.



### **CGPL**





Kodohalli, Karnataka







Powerlinks - Gorakhpur





**TROMBAY** 





#### **TROMBAY**



#### Bhira

Plantation of 200 trees at residential colony to compensate the damage caused by Nisarga Cyclone in 2020



### Khopoli

Plantation of 70 Mango saplings



**Bhivpuri** Plantation of 100 Mango saplings at camp area





Tata Power Projects (Generations)



















## **TPREL**



## **TPADL**







## Powerlinks, Muzaffarnagar















## **TATA POWER SOLAR**













# Maithon











re Olline!

#### 1. What are Planktons?

- a. Plants living in water
- b. Very small plants and animals living in water
- c. Very small animals living on land
- 2. In which year, Environment (Protection) Act was enacted?

a. 1985 b. 1986 c. 1995

3. Which programme of the United Nations coordinates the organization's environmental activities and assists developing countries in implementing environmentally sound policies and practices?

b. IPCC a. UNDP c. UNFP

#### 4. Which of the following species is Deccan Mahseer?







send your answers to alse a little to the last t