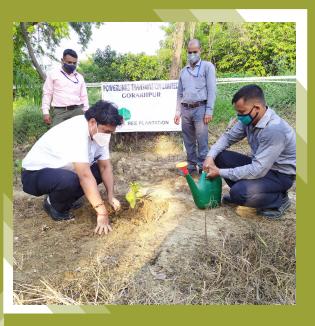

## Mahaseer-50 years celebration







25 tree sapling were planted in the campus by CEO-IEL and Chief -Jamshedpur Operations along with Employees.



### **CGPL**





Kodohalli, Karnataka







Powerlinks - Gorakhpur





**TROMBAY** 





#### **TROMBAY**



#### Bhira

Plantation of 200 trees at residential colony to compensate the damage caused by Nisarga Cyclone in 2020



### Khopoli

Plantation of 70 Mango saplings



**Bhivpuri** Plantation of 100 Mango saplings at camp area





Tata Power Projects (Generations)



















## **TPREL**



## **TPADL**







## Powerlinks, Muzaffarnagar















## **TATA POWER SOLAR**













# Maithon











re Olline!

#### 1. What are Planktons?

- a. Plants living in water
- b. Very small plants and animals living in water
- c. Very small animals living on land
- 2. In which year, Environment (Protection) Act was enacted?

a. 1985 b. 1986 c. 1995

3. Which programme of the United Nations coordinates the organ