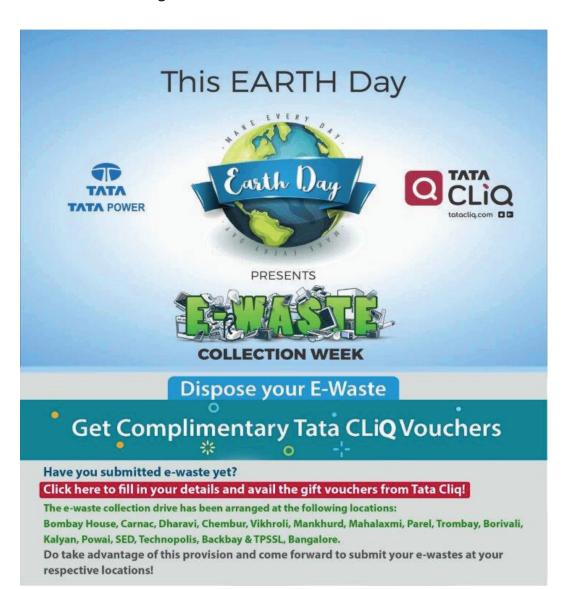

This Earth day, Tata Power joined hands with Tata Cliq and Karo Sambhav, a tech-enabled, environmentally beneficial and socially responsible e-waste Producer Responsibility Organisation (PRO) for responsible management of our e-waste, and launched an e-waste collection drive. It is an attempt in helping India solve its electronic waste issue.

Posters and e-waste collection boxes have been put up at the common places across all the Mumbai locations, (Bombay house, carnac, Dharavi, Chembur, Vikhroli, Mankhurd, Mahalaxmi, Parel, trombay, Borivali, Kalyan, Powai, SED, Technopolis, Backbay and also at TPSSL and TPDDL), to enable our employees to submit their e-waste.

E-waste collection drive was ongo ing for this entire week, and a count of 75 has been received so far from the Mumbai locations. A facility of home pick up for enabling employees to dispose any large e-wastes has also been provided.