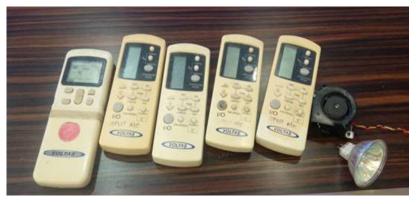

E-waste collection drive was ongo ing for this entire week, and a count of 75 has been received so far from the Mumbai locations. A facility of home pick up for enabling employees to dispose any large e-wastes has also been provided.

# Earth Day 2019 E-waste collection drive at Tata Power

| Name                                | E-Mail                                                                                                                                                                                                                                                                                                                                                                                                                                                                                                                                                                                                                                                                                                                                                                                                                                                                                                                                                                                                                                                                                                                                                                                                                                                                                                                                                                                                                                                                                                                                                                                                                                                                                                                                                                                                                                                                                                                                                                                                                                                                                                                         | Mobile        | Cit      | Article Recycled      |
|-------------------------------------|--------------------------------------------------------------------------------------------------------------------------------------------------------------------------------------------------------------------------------------------------------------------------------------------------------------------------------------------------------------------------------------------------------------------------------------------------------------------------------------------------------------------------------------------------------------------------------------------------------------------------------------------------------------------------------------------------------------------------------------------------------------------------------------------------------------------------------------------------------------------------------------------------------------------------------------------------------------------------------------------------------------------------------------------------------------------------------------------------------------------------------------------------------------------------------------------------------------------------------------------------------------------------------------------------------------------------------------------------------------------------------------------------------------------------------------------------------------------------------------------------------------------------------------------------------------------------------------------------------------------------------------------------------------------------------------------------------------------------------------------------------------------------------------------------------------------------------------------------------------------------------------------------------------------------------------------------------------------------------------------------------------------------------------------------------------------------------------------------------------------------------|---------------|----------|-----------------------|
| Robit Shuku                         |                                                                                                                                                                                                                                                                                                                                                                                                                                                                                                                                                                                                                                                                                                                                                                                                                                                                                                                                                                                                                                                                                                                                                                                                                                                                                                                                                                                                                                                                                                                                                                                                                                                                                                                                                                                                                                                                                                                                                                                                                                                                                                                                |               |          | 11 10 20 1 111        |
| Secretary designation of the second | COLUMN TO SERVICE AND ADDRESS OF THE PARTY O | 9967392       |          | charry raro           |
| Phosingyon                          |                                                                                                                                                                                                                                                                                                                                                                                                                                                                                                                                                                                                                                                                                                                                                                                                                                                                                                                                                                                                                                                                                                                                                                                                                                                                                                                                                                                                                                                                                                                                                                                                                                                                                                                                                                                                                                                                                                                                                                                                                                                                                                                                | 407.9002      |          | Marie                 |
| Klanten                             | Mary                                                                                                                                                                                                                                                                                                                                                                                                                                                                                                                                                                                                                                                                                                                                                                                                                                                                                                                                                                                                                                                                                                                                                                                                                                                                                                                                                                                                                                                                                                                                                                                                                                                                                                                                                                                                                                                                                                                                                                                                                                                                                                                           | 8022883.      | 1014 11  | 171000                |
| CRINIVI                             | 13 Britistasa                                                                                                                                                                                                                                                                                                                                                                                                                                                                                                                                                                                                                                                                                                                                                                                                                                                                                                                                                                                                                                                                                                                                                                                                                                                                                                                                                                                                                                                                                                                                                                                                                                                                                                                                                                                                                                                                                                                                                                                                                                                                                                                  | 992051        | 21,50 u  | CPU PENTUM.           |
| GOVETI                              | Foton                                                                                                                                                                                                                                                                                                                                                                                                                                                                                                                                                                                                                                                                                                                                                                                                                                                                                                                                                                                                                                                                                                                                                                                                                                                                                                                                                                                                                                                                                                                                                                                                                                                                                                                                                                                                                                                                                                                                                                                                                                                                                                                          | 0             | (1       | Hard diele 4          |
| -do -                               | 0                                                                                                                                                                                                                                                                                                                                                                                                                                                                                                                                                                                                                                                                                                                                                                                                                                                                                                                                                                                                                                                                                                                                                                                                                                                                                                                                                                                                                                                                                                                                                                                                                                                                                                                                                                                                                                                                                                                                                                                                                                                                                                                              |               | (1       | Beetel Cordless/      |
| S.K MALL                            | CK SKmallick (2) tot                                                                                                                                                                                                                                                                                                                                                                                                                                                                                                                                                                                                                                                                                                                                                                                                                                                                                                                                                                                                                                                                                                                                                                                                                                                                                                                                                                                                                                                                                                                                                                                                                                                                                                                                                                                                                                                                                                                                                                                                                                                                                                           | Now 92046608  | 68 4     | WIFT DONLIE           |
|                                     | our Jysti · Kapoorata                                                                                                                                                                                                                                                                                                                                                                                                                                                                                                                                                                                                                                                                                                                                                                                                                                                                                                                                                                                                                                                                                                                                                                                                                                                                                                                                                                                                                                                                                                                                                                                                                                                                                                                                                                                                                                                                                                                                                                                                                                                                                                          |               |          | (USB. cable) was wise |
| Raiit De                            | ne .                                                                                                                                                                                                                                                                                                                                                                                                                                                                                                                                                                                                                                                                                                                                                                                                                                                                                                                                                                                                                                                                                                                                                                                                                                                                                                                                                                                                                                                                                                                                                                                                                                                                                                                                                                                                                                                                                                                                                                                                                                                                                                                           |               | Mumbai   | (tubie)               |
| 5 12 MALLI                          | CK SKmallick Dlatable                                                                                                                                                                                                                                                                                                                                                                                                                                                                                                                                                                                                                                                                                                                                                                                                                                                                                                                                                                                                                                                                                                                                                                                                                                                                                                                                                                                                                                                                                                                                                                                                                                                                                                                                                                                                                                                                                                                                                                                                                                                                                                          | www 920466081 | 68 4     | I old Mobile Phone -  |
| Vivekanon                           | dan Vivekanandana                                                                                                                                                                                                                                                                                                                                                                                                                                                                                                                                                                                                                                                                                                                                                                                                                                                                                                                                                                                                                                                                                                                                                                                                                                                                                                                                                                                                                                                                                                                                                                                                                                                                                                                                                                                                                                                                                                                                                                                                                                                                                                              | Jah 299175109 | 1/1      | Laprop Battery        |
| - Snetthe N                         | air with a naix's                                                                                                                                                                                                                                                                                                                                                                                                                                                                                                                                                                                                                                                                                                                                                                                                                                                                                                                                                                                                                                                                                                                                                                                                                                                                                                                                                                                                                                                                                                                                                                                                                                                                                                                                                                                                                                                                                                                                                                                                                                                                                                              | m 900 20000   | 8 Mulbar | Cordless Bell         |